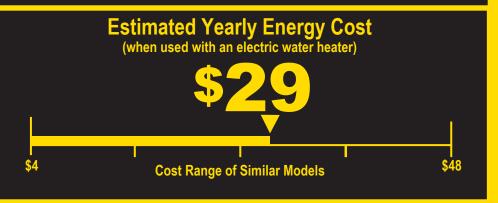

207 kWh

**Estimated Yearly Electricity Use** 

**\$19** 

Estimated Yearly Energy Cost (when used with a natural gas water heater

- · Your cost will depend on your utility rates and use.
- · Cost range based only on standard capacity models.
- Estimated energy cost based on six wash loads a week and a national average electricity cost of 14 cents per kWh and natural gas cost of \$1.21 per therm.