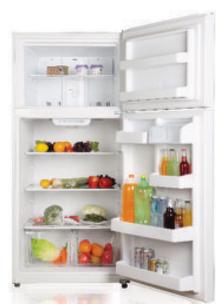

## GRM183TW/B

18 Cu. Ft.

Signature Features

2 Slide-In Adjustable Glass Shelves

**Reversible Door** 

**Vegetable and Fruit Crisper** 

Full Width Freezer Shelf

## Features:

- (2) Crisper Bins
- (2) Full Width Sliding Glass Shelves
- (1)Dairy Compartment
- (2) Full Width Fixed Door Rack

Ice Maker Ready - IM1800

### **FREEZER**

- (1)Full Wired Freezer Shelf
- (2) Full Width Fixed Door Racks

Available Colors: White, Black