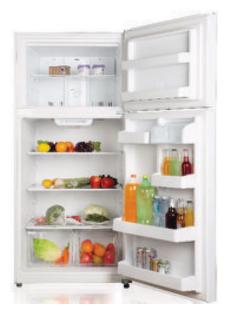

## Features:

- (2) Crisper Bins
- (2) Full Width Adj Slide-in Glass Shelves
- (1)Dairy Compartment
- (2) Full Width Fixed Door Rack

Ice Maker Ready - IM1800

### **FREEZER**

- (1)Full Wired Freezer Shelf
- (2) Full Width Fixed Door Racks

Available Colors: White, Black, SS-look