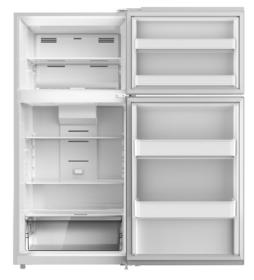

## **Key Features**

**Electronic Temperature** Control

**Frost-Free Design** 

**Pocket Handle** 

Adjustable Legs
Energy Star rated

Features:

(1) Humidity controlled Crisper Bin

(2) Full Width Adj Slide-in Glass Shelves

(2) Full Width Fixed Door Rack

**FREEZER** 

(1)Full Wired Freezer Shelf

(2) Full Width Fixed Door Racks

Available Colors: White, Black, SS